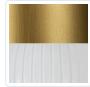

----|--|
| Canopy Dimensions      | D4-3/4" x H5/8"                |  |
| Location               | Damp                           |  |
| Glass Details          | Glossy Ribbed Opal Glass       |  |
| Illumination Direction | Omni-directional               |  |
| Light Source/Life      | Socket                         |  |
| Material               | Steel, Glass                   |  |
| Mounting Direction     | Wall Mount Up or Down          |  |
| Height from Center     | 9-1/2"                         |  |
| Shade Details          | Glossy Ribbed Opal Glass Shade |  |
| Compliance             | UL Certified: Yes              |  |

- \* For custom options, contact customer service.
- $\hbox{* For warranty information, please visit www.kuzcolighting.com/warranty}\\$







## **FINISHES**







Matte Black/Glossy Ribbed Opal Glass (MBGR)

#### WWW.KUZCOLIGHTING.COM

USA: 3035 E. LONE MOUNTAIN ROAD - LAS VEGAS, NV 89081 CANADA: 19054 28TH AVENUE - SURREY, BC V3Z 6M3