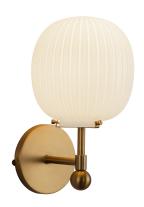

# **Cherise 7-in Wall/Vanity Light**

| Model                                     | Bulbs (not included) | Wattage (or equivalent) |
|-------------------------------------------|----------------------|-------------------------|
| <b>WV579107</b> WV579107BGGR WV579107MBGR | 1 x E26              | 60W                     |

Step into nostalgia with the Cherise collection, inspired by the enchanting candy shops of the 1920s. Each bonbon-shaped ribbed opal glass shade casts a soft, inviting glow while infusing your space with delightful Art Deco charm. Elevate your decor with a sweet touch of vintage style!

## **FINISHES**

Matte Black/Glossy Ribbed Opal Glass (MBGR)