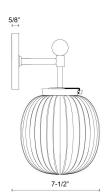

## SPECIFICATION DETAILS

| Fixture Dimensions     | W6-3/4" x H11-7/8" x E7-1/2"   |  |
|------------------------|--------------------------------|--|
| Canopy Dimensions      | D4-3/4" x H5/8"                |  |
| Location               | Damp                           |  |
| Glass Details          | Glossy Ribbed Opal Glass       |  |
| Illumination Direction | Omni-directional               |  |
| Light Source/Life      | Socket                         |  |
| Material               | Steel, Glass                   |  |
| Mounting Direction     | Wall Mount Up or Down          |  |
| Height from Center     | 9-1/2"                         |  |
| Shade Details          | Glossy Ribbed Opal Glass Shade |  |
| Compliance             | UL Certified: Yes              |  |