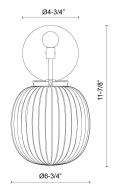

## SPECIFICATION DETAILS

| Fixture Dimensions     | W6-3/4" x H11-7/8" x E7-1/2"   |  |
|------------------------|--------------------------------|--|
| Canopy Dimensions      | D4-3/4" x H5/8"                |  |
| Location               | Damp                           |  |
| Glass Details          | Glossy Ribbed Opal Glass       |  |
| Illumination Direction | Omni-directional               |  |
| Light Source/Life      | Socket                         |  |
| Material               | Steel, Glass                   |  |
| Mounting Direction     | Wall Mount Up or Down          |  |
| Height from Center     | 9-1/2"                         |  |
| Shade Details          | Glossy Ribbed Opal Glass Shade |  |
| Compliance             | UL Certified: Yes              |  |