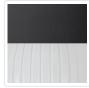

|--|
| Canopy Dimensions      | D4-3/4" x H5/8"                |  |
| Location               | Damp                           |  |
| Glass Details          | Glossy Ribbed Opal Glass       |  |
| Illumination Direction | Omni-directional               |  |
| Light Source/Life      | Socket                         |  |
| Material               | Steel, Glass                   |  |
| Mounting Direction     | Wall Mount Up or Down          |  |
| Height from Center     | 9-1/2"                         |  |
| Shade Details          | Glossy Ribbed Opal Glass Shade |  |
| Compliance             | UL Certified: Yes              |  |

- \* For custom options, contact customer service.
- $\hbox{* For warranty information, please visit www.kuzcolighting.com/warranty}\\$







## **FINISHES**







Matte Black/Glossy Ribbed Opal Glass (MBGR)

#### WWW.KUZCOLIGHTING.COM

USA: 3035 E. LONE MOUNTAIN ROAD - LAS VEGAS, NV 89081 CANADA: 19054 28TH AVENUE - SURREY, BC V3Z 6M3