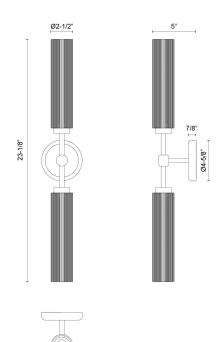

## SPECIFICATION DETAILS

| Fixture Dimensions     | W2-1/2" x H23-1/8" x E5" |  |
|------------------------|--------------------------|--|
| Canopy Dimensions      | D4-5/8" x E7/8"          |  |
| Location               | Damp                     |  |
| Illumination Direction | Omni-directional         |  |
| Light Source/Life      | Socket                   |  |
| Material               | Steel, Cotton            |  |
| Mounting Direction     | Wall Mount Up or Down    |  |
| Height from Center     | 11-1/2"                  |  |
| Shade Details          | Cotton Shade             |  |
| Compliance             | UL Certified: Yes        |  |