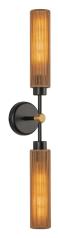

# Colby 23-in Wall/Vanity Light

|   | Model                           | Bulbs (not included) | Wattage (or equivalent) |
|---|---------------------------------|----------------------|-------------------------|
| , | <b>WV491223</b><br>WV491223MBTJ | 2 x E26              | MAX 8W LED              |

The Colby lighting collection has a unique blend of natural cotton rope in an organic tan, with matte black and gold accents. It's a vintage-meets-modern design that's both striking and cozy. Perfect for adding a touch of sophistication to any room!

## **FINISHES**

Matte Black/Tan Jute (MBTJ)