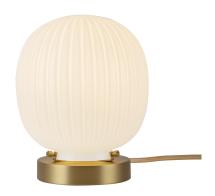

# **Cherise 7-in Table Lamp**

| Model                                     | Bulbs (not included) | Wattage (or equivalent) |
|-------------------------------------------|----------------------|-------------------------|
| <b>TL579107</b> TL579107BGGR TL579107MBGR | 1 x E26              | 60W                     |

Step into nostalgia with the Cherise collection, inspired by the enchanting candy shops of the 1920s. Each bonbon-shaped ribbed opal glass shade casts a soft, inviting glow while infusing your space with delightful Art Deco charm. Elevate your decor with a sweet touch of vintage style!

#### SPECIFICATION DETAILS

| Compliance             | ETL Certified: Yes                                   |  |
|------------------------|------------------------------------------------------|--|
| Wire Style             | Gold Wire with Black Switch (BGGR) Black Wire (MBGR) |  |
| Wire Length            | 72"                                                  |  |
| Shade Details          | Glossy Ribbed Opal Glass Shade                       |  |
| Material               | Steel, Glass                                         |  |
| Light Source/Life      | Socket                                               |  |
| Illumination Direction | Omni-directional                                     |  |
| Glass Details          | Glossy Ribbed Opal Glass                             |  |
| Location               | Dry                                                  |  |
| Lamp Base Dimensions   | D4-3/4" x H1"                                        |  |
| Fixture Dimensions     | D6-3/4" x H8-1/4"                                    |  |
|                        |                                                      |  |