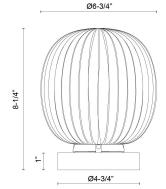

#### SPECIFICATION DETAILS

| Compliance             | ETL Certified: Yes                                   |  |
|------------------------|------------------------------------------------------|--|
| Wire Style             | Gold Wire with Black Switch (BGGR) Black Wire (MBGR) |  |
| Wire Length            | 72"                                                  |  |
| Shade Details          | Glossy Ribbed Opal Glass Shade                       |  |
| Material               | Steel, Glass                                         |  |
| Light Source/Life      | Socket                                               |  |
| Illumination Direction | Omni-directional                                     |  |
| Glass Details          | Glossy Ribbed Opal Glass                             |  |
| Location               | Dry                                                  |  |
| Lamp Base Dimensions   | D4-3/4" x H1"                                        |  |
| Fixture Dimensions     | D6-3/4" x H8-1/4"                                    |  |
|                        |                                                      |  |