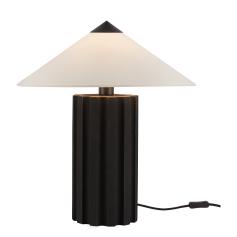

## Ono 20-in Table Lamp

| Comments |  |  |
|----------|--|--|
|          |  |  |
|          |  |  |

| Model                         | Bulbs (not included) | Wattage (or equivalent) |
|-------------------------------|----------------------|-------------------------|
| <b>TL441020</b><br>TL441020MB | 1 x E26              | 60W                     |

The Ono table lamp is a perfect blend of Japandi design. It's simple, natural, and has a super cool triangular shade and a base that looks like lava rock. It's like a piece of art that you can use every day!

## SPECIFICATION DETAILS

| Fixture Dimensions     | D20" x H22-1/8"                   |
|------------------------|-----------------------------------|
| Lamp Base Dimensions   | D7-1/2" x H14-1/8"                |
| Location               | Dry                               |
| Illumination Direction | Up/Down                           |
| Light Source/Life      | Socket                            |
| Material               | Steel, Polymeric Material, Cotton |
| Shade Details          | White Cotton Shade                |
| Wire Length            | 72"                               |
| Wire Style             | Black Braided Wire                |
| Compliance             | ETL Certified: Yes                |