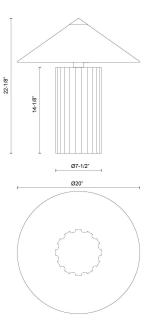

## SPECIFICATION DETAILS

| Fixture Dimensions     | D20" x H22-1/8"                   |
|------------------------|-----------------------------------|
| Lamp Base Dimensions   | D7-1/2" x H14-1/8"                |
| Location               | Dry                               |
| Illumination Direction | Up/Down                           |
| Light Source/Life      | Socket                            |
| Material               | Steel, Polymeric Material, Cotton |
| Shade Details          | White Cotton Shade                |
| Wire Length            | 72"                               |
| Wire Style             | Black Braided Wire                |
| Compliance             | ETL Certified: Yes                |