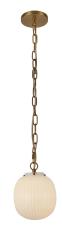

# **Cherise 7-in Pendant**

| Model                                    | Bulbs (not included) | Wattage (or equivalent) |
|------------------------------------------|----------------------|-------------------------|
| PD579107<br>PD579107BGGR<br>PD579107MBGR | 1 x E26              | 60W                     |

Step into nostalgia with the Cherise collection, inspired by the enchanting candy shops of the 1920s. Each bonbon-shaped ribbed opal glass shade casts a soft, inviting glow while infusing your space with delightful Art Deco charm. Elevate your decor with a sweet touch of vintage style!

# SPECIFICATION DETAILS

| Fixture Dimensions        | D6-3/4" x H8-7/8"                     |  |
|---------------------------|---------------------------------------|--|
| Canopy Dimensions         | D6" x H7/8"                           |  |
| Minimum Hang Height       | 12"                                   |  |
| Location                  | Dry                                   |  |
| Glass Details             | Glossy Ribbed Opal Glass              |  |
| Illumination Direction    | Omni-directional                      |  |
| Light Source/Life         | Socket                                |  |
| Material                  | Steel, Glass                          |  |
| Slopped Ceiling Adaptable | Yes                                   |  |
| Shade Details             | Glossy Ribbed Opal Glass Shade        |  |
| Wire Length               | 84"                                   |  |
| Wire Style                | Gold Wire (BGGR)<br>Black Wire (MBGR) |  |
| Compliance                | UL Certified: Yes                     |  |